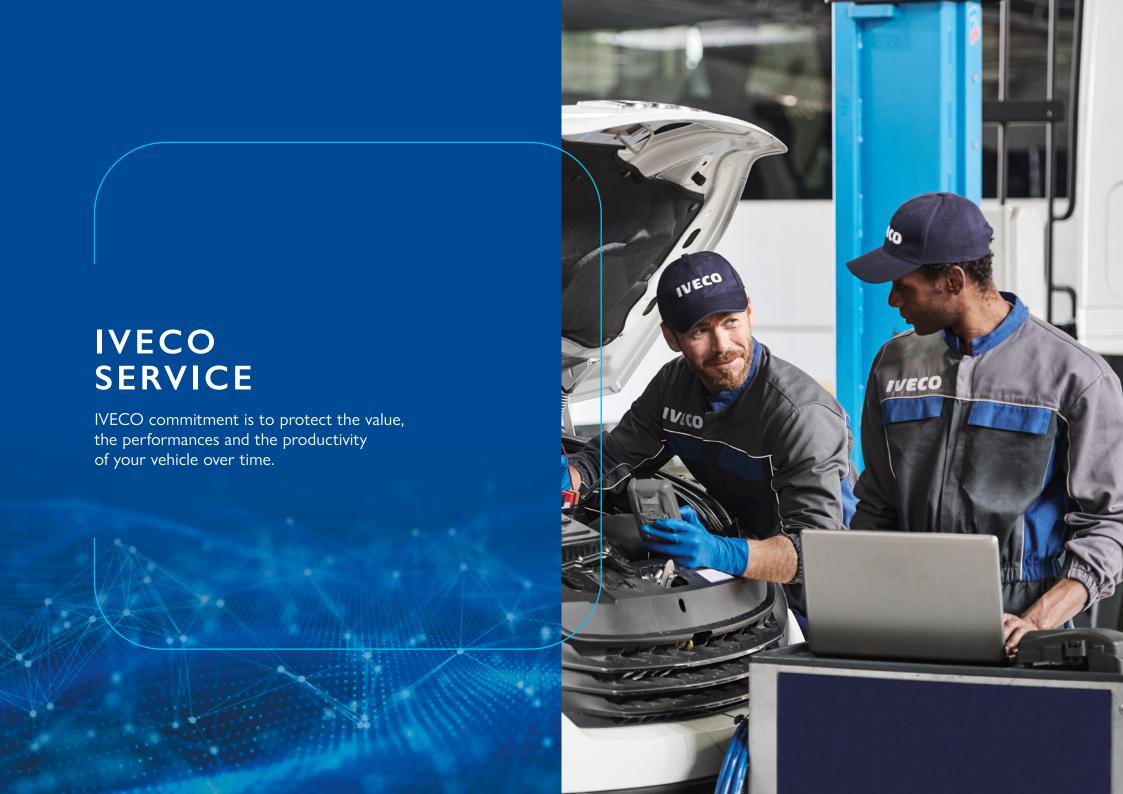

#### OUR TECHNICIANS. YOUR PARTNERS.

IVECO technicians are always ready to take care of your vehicle, with the unrivalled skill and expertise gained from working on IVECO vehicles every day. They are more likely than anybody to get to the heart of the problem, helping you to save time and money.

They use the same IVECO diagnostic instruments as the ones used to test the vehicles. Thanks to Teleservices, E.A.S.Y. and its accessories, remote assistance operations can be carried out with total effectiveness.

Only IVECO technicians and professionals can take proper care of the vehicle you use for work – as true partners to your business.