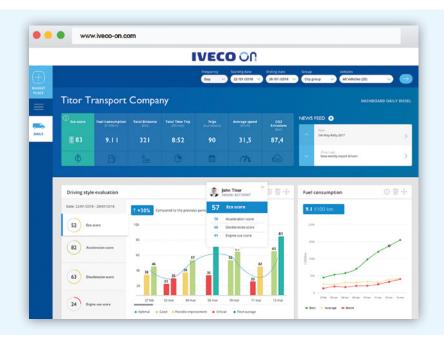

#### **SMART REPORT**

IVECO ON Customer Portal releases monthly reports that are automatically sent to the Fleet Manager to provide:

- Data on fuel consumption parameters and drivers behaviour monitored through the DSE algorithm
- Mission profile monitoring
- Tips to improve the driving style for fuel consumption and vehicle optimization

It is possible to display both the overall results of the entire fleet and the details of each vehicle to get a better understanding of how to optimise efficiency and reduce fuel consumption.

#### IVECO ON CUSTOMER PORTAL (INCLUDING THE APP)

Through the IVECO ON Customer Portal the customers can monitor the vehicle's fuel consumption and the driver's driving style in order to optimise the fleet's performance.

A host of features help them take the best advantage of the data:

- Dynamic monitoring
- Historic data to make comparisons
- Downloadable details by vehicle/driver
- Customer Dashboard for Fleet Fuel Consumption monitoring
- Dedicated vehicle map by mission