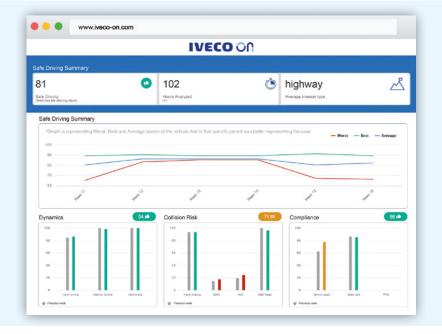

#### **FLEET MANAGEMENT BENEFITS**

- Improve vehicle visibility with geolocation intelligence
- Increase fleet administration capabilities through insights on driver's workdays (time on site, fuel and battery levels)
- Stay compliant by recording driver's activities (such as rest and driving hours) and downloading the remote tachograph
- Bi-directional messaging
- Receive advanced reports, monitoring the entire fleet and the individual drivers
- Connect your team
- Get experts tips on how to improve your fleet performance and driver safety