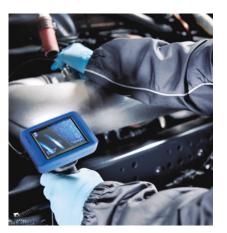

#### OUR TECHNICIANS. YOUR PARTNERS.

IVECO technicians are always ready to take care of your vehicle, with the unrivalled skill and expertise gained from working on IVECO vehicles every day. They are more likely than anybody to get to the heart of the problem, helping you to save time and money.

They use the same IVECO diagnostic instruments as the ones used to test the vehicles. Thanks to Teleservices, E.A.S.Y. and its accessories, remote assistance operations can be carried out with total effectiveness.