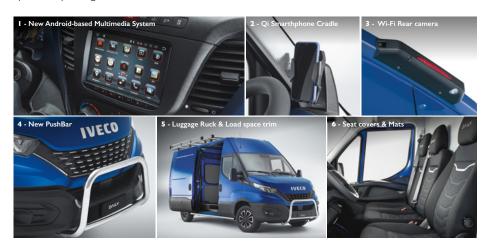

#### A TECHNOLOGY BOOST

Accessorize your mobile workstation with the most up-to-date technology. The new Android-based Multimedia System comes with an integrated GPS Navigation system and DAB+ radio integrated, rear camera and steering wheel controls as options to provide a complete multimedia navigation and reversing safety solution. The smartphone cradle perfectly fits the Daily dashboard and with the Qi technology you can recharge your smartphone wirelessly. (1/2)

#### **DRIVE SAFELY**

Tailor-made accessories will improve your safety while driving: the new pushbar, which has European certification, ensures safety at the front of the vehicle and increases active and passive protection of vehicle and pedestrian. The Wi-Fi Rear camera gives you visibility on the area behind the vehicle. With the dedicated App, you will have everything under control on your smartphone. (3/4)

#### **FIT FOR YOUR MISSION**

Give your Daily load space the best protection with custom designed trim and flooring resistant to scratches, humidity and chemical agents. Choose from a wide range of luggage racks made of lightweight corrosion-proof aluminum that are easy to install. Add to the rack a tube holder, beacon holder and floor platform for the best versatility. Complete your vehicle dressing up by choosing the most suitable mats and seat covers for your activity. (5/6)