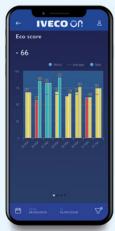

The IVECO **Driving Style Evaluation (DSE)** enables you to evaluate the vehicle's and driver's main performance parameters, and reduce maintenance costs of up to 10%.

Discover the world of new services that come with the Daily connectivity box!

#### **IVECO ON APP**

Downloadable from Google play and App store, provides the Fleet Manager and Drivers with further information, such as:

- DSE score and comparison
- Fuel consumption trend and comparison
- CO<sub>2</sub> emissions
- Average distance trend