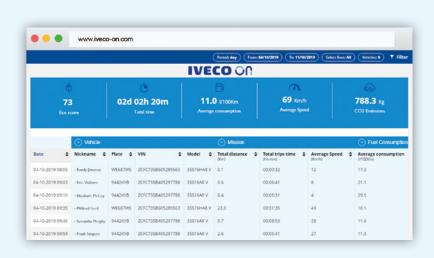

#### **SMART REPORT**

IVECO ON Customer Portal releases monthly reports that are automatically sent to the Fleet Manager to provide:

- Data on fuel consumption parameters and drivers behaviour monitored through the DSE algorithm
- Mission profile monitoring
- Tips to improve the driving style for fuel consumption and vehicle optimization

It is possible to display both the overall results of the entire fleet and the details of each vehicle to get a better understanding of how to optimise efficiency and reduce fuel consumption.

#### IVECO ON CUSTOMER PORTAL (INCLUDING THE APP)

Through the IVECO ON Customer Portal the customers can monitor the vehicle's fuel consumption and the driver's driving style in order to optimise the fleet's performance.

A host of features help them take the best advantage of the data:

- Dynamic monitoring
- Historic data to make comparisons
- Downloadable details by vehicle/driver
- Customer Dashboard for Fleet Fuel Consumption monitoring
- Dedicated vehicle map by mission